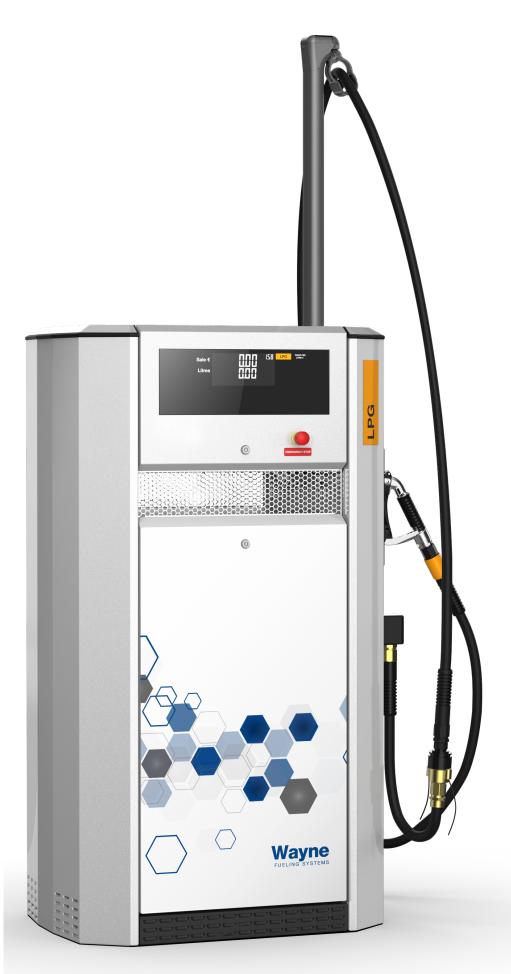

Small, but perfectly designed, the Century 3 LPG fuel dispenser is ideal for retail forecourt environments or private fleet businesses that are limited when it comes to space, but that still need the convenience associated with having an on-site LPG dispenser.

Broaden your retail with the Wayne Century 3 LPG fuel dispenser, and help with the wider distribution and availability of LPG fuel in the European market.

DFS Worldwide Brands