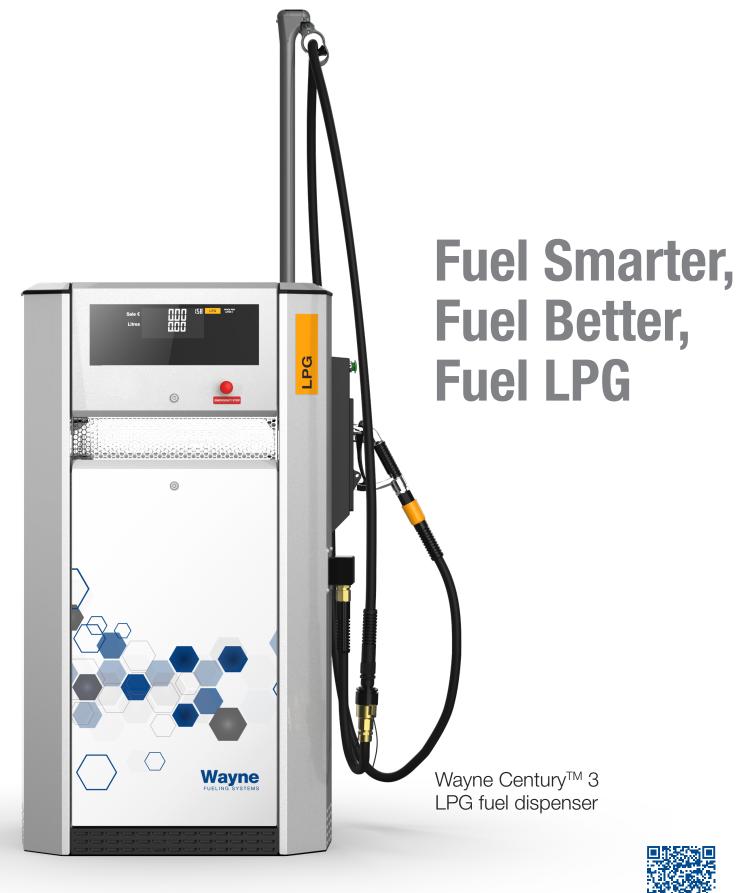

## Lowering Emissions, Not Re-Fuel Speeds

Introducing the Wayne Century™ dispenser, our high-performance, robust dispenser designed to deliver liquefied petroleum (LPG) smoothly and effectively to LPG-powered vehicles. Created to meet the growing need for alternative fuels, this dispenser is built to be customized through modularity, giving you the capability to design the LPG solution you need for your business outfit.

Small, but perfectly designed, the Century 3 LPG fuel dispenser is ideal for retail forecourt environments or private fleet businesses that are limited when it comes to space, but that still need the convenience associated with having an on-site LPG dispenser.

Broaden your retail with the Wayne Century 3 LPG fuel dispenser, and help with the wider distribution and availability of LPG fuel in the European market.

DFS Worldwide Brands